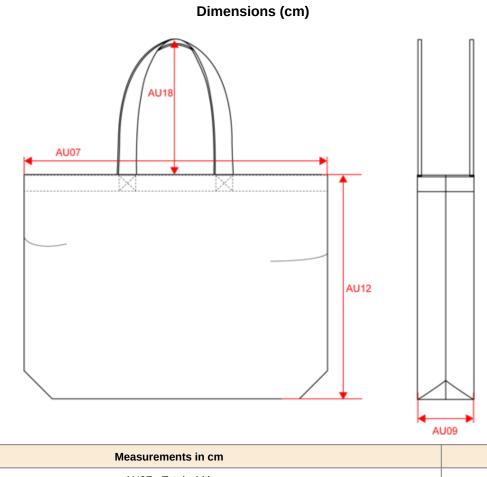

| Measurements in cm                  | One size |
|-------------------------------------|----------|
| AU07 - Total width                  | 52.00    |
| AU12 - Total height                 | 40.00    |
| AU18 - Shoulder straps total height | 30.00    |
| AU09 - Depth of bottom part         | 16.00    |