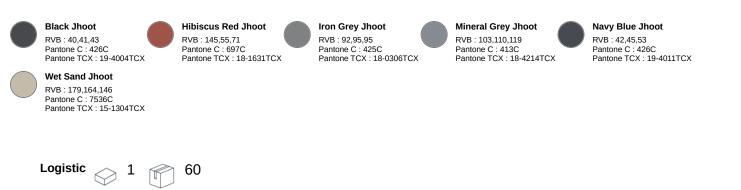

#### Logistic

Country of origin

Customs code

42029298

Nav

Blue

Jhoot

Wet

Sand

Jhoot

Mineral

Grey

Jhoot

Black

Jhoot

Hibiscus

Red

Jhoot

Iron

Grey

Jhoot

தி

Washing instructions

KI5221 Large K-loop shopping bag

## **Colours information**

| Sizes    | Width (cm) | Height (cm) | Length (cm) | Net weight (kg) | Gross weight (kg) | Pieces/Box | Pieces/Bundle |
|----------|------------|-------------|-------------|-----------------|-------------------|------------|---------------|
| One Size | 40.00      | 36.00       | 60.00       | 0.00000         | 0.00000           | 60         | 1             |